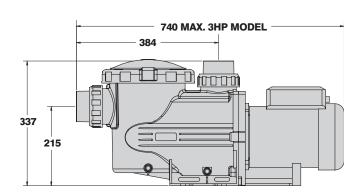

## **Specifications**

| Model  | Volts | Phase  | Input Watts | Horse<br>Power | Flow Rate<br>Max @ 8 m/h | Full Load<br>Amps |
|--------|-------|--------|-------------|----------------|--------------------------|-------------------|
| BX 1.0 | 240   | Single | 1160        | 1.005          | 325 lpm                  | 5.0               |
| BX 1.5 | 240   | Single | 1645        | 1.50           | 440 lpm                  | 7.2               |
| BX 2.0 | 240   | Single | 2030        | 2.00           | 540 lpm                  | 8.8               |
| BX 3.0 | 240   | Single | 2300        | 3.00           | 635 lpm                  | 12.5              |