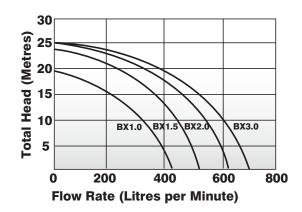

## **Specifications**

| Model  | Volts | Phase  | Input Watts | Horse<br>Power | Flow Rate<br>Max @ 8 m/h | Full Load<br>Amps |
|--------|-------|--------|-------------|----------------|--------------------------|-------------------|
| BX 1.0 | 240   | Single | 1160        | 1.005          | 325 lpm                  | 5.0               |
| BX 1.5 | 240   | Single | 1645        | 1.50           | 440 lpm                  | 7.2               |
| BX 2.0 | 240   | Single | 2030        | 2.00           | 540 lpm                  | 8.8               |
| BX 3.0 | 240   | Single | 2300        | 3.00           | 635 lpm                  | 12.5              |