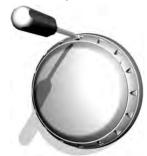

#### Step 5.

Gently tighten the fixing screw to lock the Light securely into the backplate.

Once your quality Spa Electrics Light is fully submerged it is ready for use.