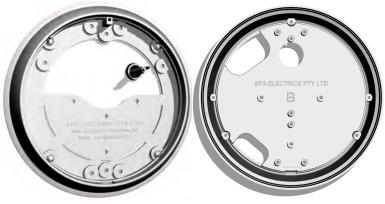

## Step 1.

Select the appropriate backplate for your needs. Affix the backplate to the finished pool wall utilising the appropriate fixing holes using only the screws provided.

Ensure that the 'TOP' marking on the backplate is facing up.