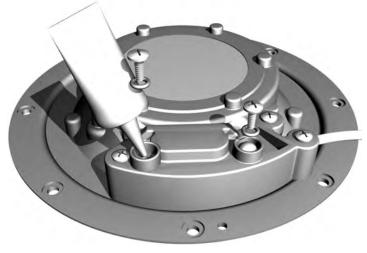

#### Step 2.

Remove the 3 screws from the terminal cover.

Select the appropriate sized terminal cover seal from the 4 provided, for your sized cable.

#### Step 3.

Place the cover seal into the recess provided and connect the cables to the terminals.