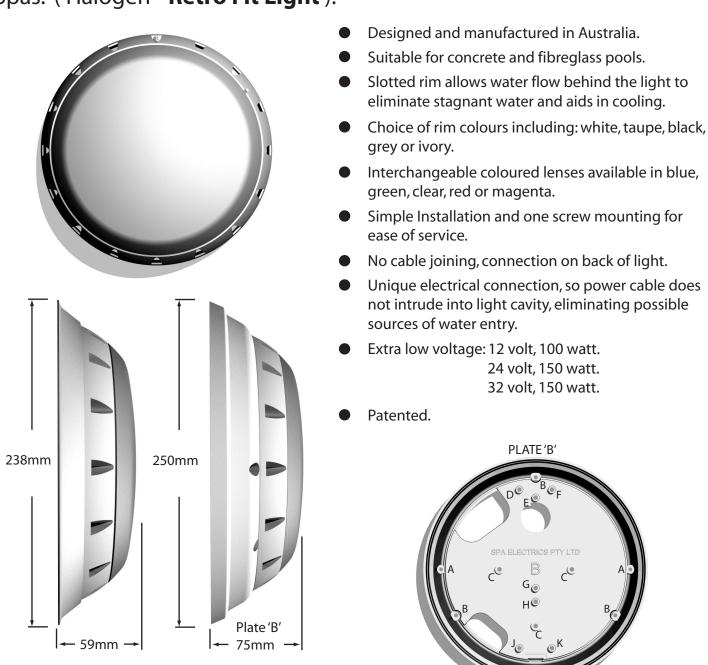

# MODEL GK6RX

Surface mounted pool light for concrete Pools and Spas. (Halogen - **Retro Fit Light**).

Replaces these existing lights.

| TILED | F/GLASS                                             | RENDERED                                                                                                              | PLATE                                                                                                                       | <b>REMOVE TABS</b>                                                                                                   | VOLT/WATT                                                                                                                                                                                                                                                                                                                                                                                                                                                                                             |
|-------|-----------------------------------------------------|-----------------------------------------------------------------------------------------------------------------------|-----------------------------------------------------------------------------------------------------------------------------|----------------------------------------------------------------------------------------------------------------------|-------------------------------------------------------------------------------------------------------------------------------------------------------------------------------------------------------------------------------------------------------------------------------------------------------------------------------------------------------------------------------------------------------------------------------------------------------------------------------------------------------|
| Х     | Х                                                   |                                                                                                                       | STD                                                                                                                         |                                                                                                                      | 32V 150W                                                                                                                                                                                                                                                                                                                                                                                                                                                                                              |
| Х     |                                                     |                                                                                                                       | STD                                                                                                                         |                                                                                                                      | 12/24V 100/150W                                                                                                                                                                                                                                                                                                                                                                                                                                                                                       |
|       | Х                                                   |                                                                                                                       | В                                                                                                                           | E,G,H                                                                                                                | 12/24V 100/150W                                                                                                                                                                                                                                                                                                                                                                                                                                                                                       |
| Х     |                                                     |                                                                                                                       | STD                                                                                                                         |                                                                                                                      | 12/24V 100/150W                                                                                                                                                                                                                                                                                                                                                                                                                                                                                       |
|       | Х                                                   |                                                                                                                       | В                                                                                                                           | D,E,F,G,H,J,K                                                                                                        | 12/24V 100/150W                                                                                                                                                                                                                                                                                                                                                                                                                                                                                       |
| Х     |                                                     |                                                                                                                       | STD                                                                                                                         |                                                                                                                      | 12/24V 100/150W                                                                                                                                                                                                                                                                                                                                                                                                                                                                                       |
|       | Х                                                   |                                                                                                                       | В                                                                                                                           | D                                                                                                                    | 12/24V 100/150W                                                                                                                                                                                                                                                                                                                                                                                                                                                                                       |
| Х     |                                                     |                                                                                                                       | STD                                                                                                                         |                                                                                                                      | 12V 100W                                                                                                                                                                                                                                                                                                                                                                                                                                                                                              |
|       | Х                                                   |                                                                                                                       | В                                                                                                                           | D                                                                                                                    | 12V 100W                                                                                                                                                                                                                                                                                                                                                                                                                                                                                              |
| Х     |                                                     |                                                                                                                       | STD                                                                                                                         |                                                                                                                      | 24/32V 150W                                                                                                                                                                                                                                                                                                                                                                                                                                                                                           |
| Х     |                                                     |                                                                                                                       | STD                                                                                                                         |                                                                                                                      | 12V 100W                                                                                                                                                                                                                                                                                                                                                                                                                                                                                              |
| Х     | Х                                                   | Х                                                                                                                     | В                                                                                                                           |                                                                                                                      | 12V 100W                                                                                                                                                                                                                                                                                                                                                                                                                                                                                              |
| Х     |                                                     |                                                                                                                       | STD                                                                                                                         |                                                                                                                      | 12/24V 100/150W                                                                                                                                                                                                                                                                                                                                                                                                                                                                                       |
|       | Х                                                   | Х                                                                                                                     | В                                                                                                                           |                                                                                                                      | 12/24V 100/150W                                                                                                                                                                                                                                                                                                                                                                                                                                                                                       |
|       | X<br>X<br>X<br>X<br>X<br>X<br>X<br>X<br>X<br>X<br>X | X X   X X   X X   X X   X X   X X   X X   X X   X X   X X   X X   X X   X X   X X   X X   X X   X X   X X   X X   X X | X X   X X   X X   X X   X X   X X   X X   X X   X X   X X   X X   X X   X X   X X   X X   X X   X X   X X   X X   X X   X X | XXSTDXSTDSTDXXBXSTDSTDXXBXSTDSTDXSTDSTDXSTDSTDXSTDSTDXSTDSTDXSTDSTDXSTDSTDXSTDSTDXSTDSTDXSTDSTDXSTDSTDXSTDSTDXSTDSTD | X     X     STD       X     STD     STD       X     B     E,G,H       X     STD     STD       X     STD     STD       X     STD     STD       X     STD     D,E,F,G,H,J,K       X     STD     STD       X     STD     D       X     STD     STD       X     STD     STD       X     STD     STD       X     X     STD |