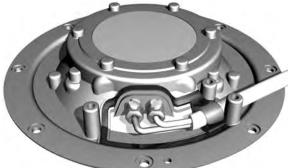

### Step 4.

Affix the terminal cover over the seal with the 3 screws provided. (as removed in step 2.) Remove the 2 filler screws and o-rings, Rub tube gently between hands to soften contents for easy application then fill the cavity until the sealant flows out of the 2nd filler screw hole, replace the 2 filler screws and o-rings then gently tighten the 2 filler screws.

#### Step 2.

Remove the 3 screws from the terminal cover.

Select the appropriate sized terminal cover seal from the 4 provided, for your sized cable.

#### Step 3.

Place the cover seal into the recess provided and connect the cables to the terminals.