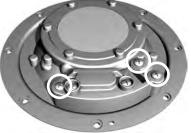

### Step 4.

Affix the terminal cover over the seal with the 3 screws provided. (as removed in step 2.) Remove the 2 filler screws and o-rings, Rub tube gently between hands to soften contents for easy application then fill the cavity until the sealant flows out of the 2nd filler screw hole, replace the 2 filler screws and o-rings then gently tighten the 2 filler screws.