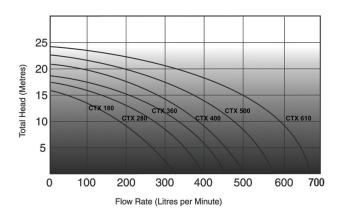

Available in 6 different sizes and covered by a limited 3 year warranty against defects in materials and workmanship the CTX-Series pool and spa pump is the perfect choice for your pool.

To find out more about the CTX-Series pump visit astralpool.com.au

## **Specifications**

| Model   | Volts | Phase  | Input Watts | Horse<br>Power | Flow Rate<br>Max @ 8 m/h | Full Load<br>Amps |
|---------|-------|--------|-------------|----------------|--------------------------|-------------------|
| CTX 180 | 240   | Single | 840         | 0.75           | 180 lpm                  | 3.6               |
| CTX 280 | 240   | Single | 1070        | 1.00           | 280 lpm                  | 4.5               |
| CTX 360 | 240   | Single | 1140        | 1.25           | 360 lpm                  | 4.75              |
| CTX 400 | 240   | Single | 1650        | 1.50           | 400 lpm                  | 7.2               |
| CTX 500 | 240   | Single | 1900        | 2.00           | 500 lpm                  | 8.3               |
| CTX 610 | 240   | Single | 2400        | 3.00           | 610 lpm                  | 13.5              |