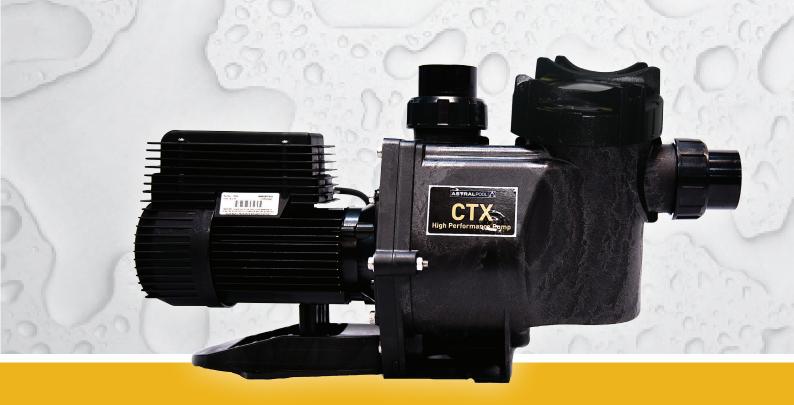

## **CTX Pool & Spa Pump**

- √ High flow and high pressure
- √ Saves on operating costs
- √ Robust and reliable construction
- √ 3 year warranty

The CTX Series pump has been designed to comfortably meet these needs by delivering a much higher head pressure and overall performance than other pumps. With reliable external protection and high quality components this pump will be reliable in all weather conditions.