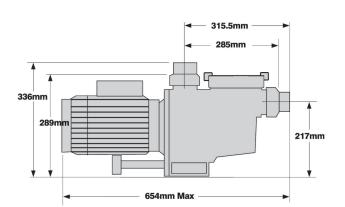

## **Specifications**

| Model   | Volts | Phase  | Input Watts | Horse<br>Power | Flow Rate<br>Max @ 8 m/h | Full Load<br>Amps |
|---------|-------|--------|-------------|----------------|--------------------------|-------------------|
| CTX 180 | 240   | Single | 840         | 0.75           | 180 lpm                  | 3.6               |
| CTX 280 | 240   | Single | 1070        | 1.00           | 280 lpm                  | 4.5               |
| CTX 360 | 240   | Single | 1140        | 1.25           | 360 lpm                  | 4.75              |
| CTX 400 | 240   | Single | 1650        | 1.50           | 400 lpm                  | 7.2               |
| CTX 500 | 240   | Single | 1900        | 2.00           | 500 lpm                  | 8.3               |
| CTX 610 | 240   | Single | 2400        | 3.00           | 610 lpm                  | 13.5              |